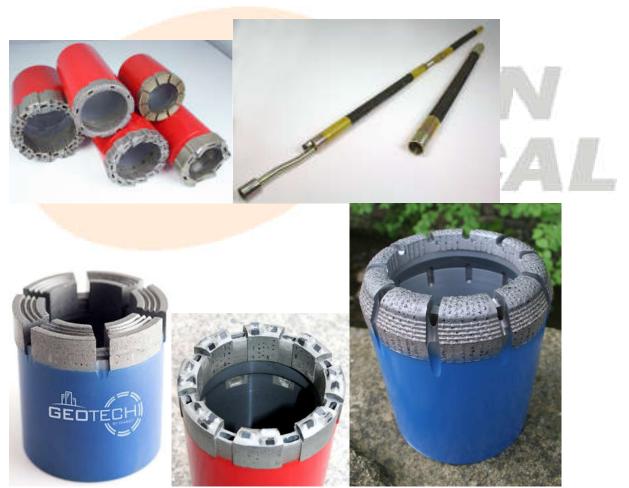

Global Geotech is a leading manufacturer and supplier of exploration drilling and sampling equipment. We supply customers throughout the world with high quality earth drilling, boring, core sampling and in-situ ground testing equipment.

Our product range includes tools for obtaining geological samples in a wide range of formations from the softest soils to the hardest rocks. We also supply equipment for in-situ testing of boreholes, and for the installation of monitoring wells.

We focus our efforts on offering tools and accessories which help the user maximize productivity and minimize costs. Our experienced engineers and technical staff are always happy to advise and deal with any enquiries that you may have.