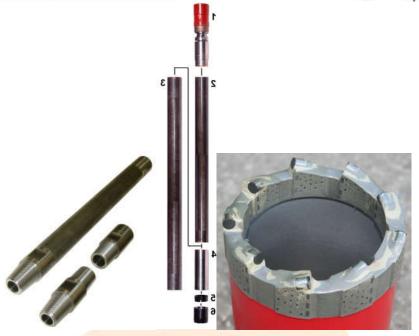

Global Geotech is a leading manufacturer and supplier of exploration drilling and sampling equipment. We supply customers throughout the world with high quality earth drilling, boring, core sampling and in-situ ground testing equipment.

Our product range includes tools for obtaining geological samples in a wide range of formations from the softest soils to the hardest rocks. We also supply equipment for in-situ testing of boreholes, and for the installation of monitoring wells.

We focus our efforts on offering tools and accessories which help the user maximize productivity and minimize costs. Our experienced engineers and technical staff are always happy to advise and deal with any enquiries that you may have.